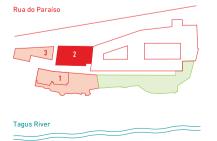

## **APARTMENT 10 • T2 • FLOOR 3**

GROSS INTERIOR AREA\* PARKING

133 m² Yes

EXTERIOR GROSS AREA\* STORAGE ROOM

18 m<sup>2</sup> Yes

TOTAL AREA\*

151 m<sup>2</sup> 1. Palácio de Santa Clara I 2. Palácio de Santa Clara II

3. Palácio de Santa Clara III