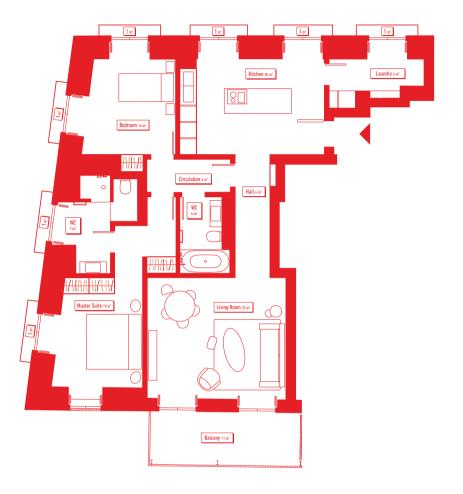

## **APARTMENT 10 • T2 • FLOOR 3**

GROSS INTERIOR AREA\* PARKING

133 m² Yes

EXTERIOR GROSS AREA\* STORAGE ROOM

18 m<sup>2</sup> Yes

TOTAL AREA\*

151 m<sup>2</sup> 1. Palácio de Santa Clara I 2. Palácio de Santa Clara II